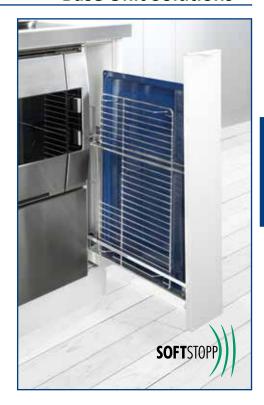

## 150 mm Tray Pull Out

- For storage of baking trays / oven shelves
- Full extension runner
- 12 kg weight capacity
- Soft Stopp as standard
- 3-way front adjustment

 Push to open mechanisms are suitable for this product - see page 2.28