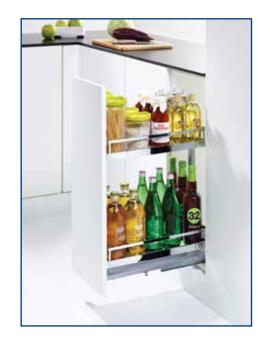

## DISPENSA Jr. III base larder

- 300 mm and 400 mm wide cabinet
- Full extension with Soft Stopp
- Choice of 3 basket types
- Simple fitting to base of cabinet
- 24 kg load capacity
- High Stability
- 2 baskets
- Push to open mechanisms are suitable for this product see page 2.28

| DISPENSA Jr III Base Larder - Technical Specification |          |          |          |            |  |  |
|-------------------------------------------------------|----------|----------|----------|------------|--|--|
| Cabinet Width                                         | Width    | Depth    | Height   | Max weight |  |  |
| 300 mm                                                | ≥ 260 mm | ≥ 489 mm | ≥ 615 mm | 24 kg      |  |  |
| 400 mm                                                | ≥ 360 mm |          |          |            |  |  |

| DISPENSA Jr III Base Larder - Order Codes |                |                     |                     |  |  |  |
|-------------------------------------------|----------------|---------------------|---------------------|--|--|--|
| Tray Type                                 | Finish         | 300 mm wide cabinet | 400 mm wide cabinet |  |  |  |
| ADENIA Ct. I.                             | Chrome         | KDJ3302ASC          | KDJ3402ASC          |  |  |  |
| ARENA Style                               | Anthracite     | KDJ3302ASA          | KDJ3402ASA          |  |  |  |
| Comfort Line                              | Soft Aluminium | KDJ3302CL           | KDJ3402CL           |  |  |  |