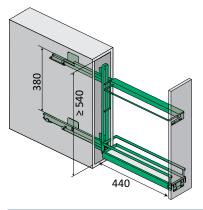

## 150 mm Tray Pull Out

- For storage of baking trays / oven shelves
- Full extension runner
- 12 kg weight capacity
- Soft Stopp as standard
- 3-way front adjustment

 Push to open mechanisms are suitable for this product - see page 2.28

| 150 mm Baking Tray Pull Out |                    |                        |  |  |  |  |
|-----------------------------|--------------------|------------------------|--|--|--|--|
| Finish                      | Arena Style Chrome | Arena Style Anthracite |  |  |  |  |
| Art No                      | K5400ASC           | K5400ASA               |  |  |  |  |