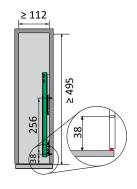

## DISPENSA Jr. III base larder

- 300 mm and 400 mm wide cabinet
- Full extension with Soft Stopp
- Choice of 3 basket types
- Simple fitting to base of cabinet
- 24 kg load capacity
- High Stability
- 2 baskets
- Push to open mechanisms are suitable for this product see page 2.28

| DISPENSA Jr III Base Larder - Technical Specification |          |          |          |            |  |  |
|-------------------------------------------------------|----------|----------|----------|------------|--|--|
| Cabinet Width                                         | Width    | Depth    | Height   | Max weight |  |  |
| 300 mm                                                | ≥ 260 mm | ≥ 489 mm | ≥ 615 mm | 24 kg      |  |  |
| 400 mm                                                | ≥ 360 mm |          |          |            |  |  |