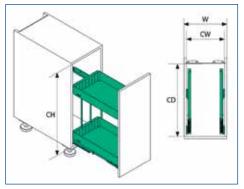

## K-Line Base Larder Pull-Out

- · Access from right or left so no planning errors
- Anthracite finish with nonslip mats
- Full extension with Soft Stopp
- Fixed height shelves with 20 kg payload
- 3 Dimensional front adjustment
- Cabinet internal depth: CD ≥ 477mm
- Cabinet internal height: CH ≥ 523mm
- Push to open mechanisms are suitable for this product - see page 2.28

| K-Line Base Larder Pull Out |          |          |  |  |
|-----------------------------|----------|----------|--|--|
| Cabinet Width               | 300 mm   | 400 mm   |  |  |
| Art. No.                    | KKLB302A | KKLB402A |  |  |