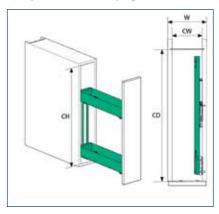

## K-Line 150 mm Pull-Out

- Front Click-fixx assembly with same 3D adjustment
- Anthracite finish with nonslip mats
- Full Extension with Soft Stopp
- 12 kg payload
- Cabinet internal depth: CD ≥ 489 mm
- Cabinet internal height: CH ≥ 525 mm
- Push to open mechanisms are suitable for this product - see page 2.28

| K-Line 150 mm Pull Out |            |  |  |
|------------------------|------------|--|--|
| Finish                 | Anthracite |  |  |
| Art. No.               | KKLB152A   |  |  |