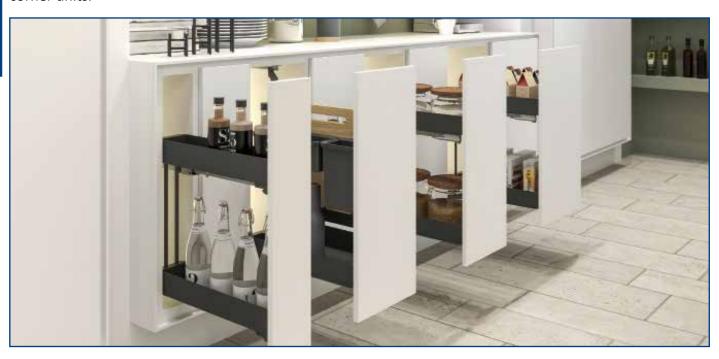

## K-Line Base Larder Pull-Out

- · Access from right or left so no planning errors
- Anthracite finish with nonslip mats
- Full extension with Soft Stopp
- Fixed height shelves with 20 kg payload
- 3 Dimensional front adjustment
- Cabinet internal depth: CD ≥ 477mm
- Cabinet internal height: CH ≥ 523mm
- Push to open mechanisms are suitable for this product - see page 2.28