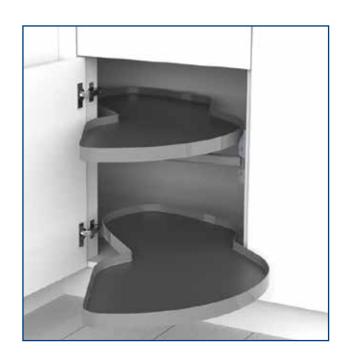

## K-Line Move

- K-Line Move is fitted by brackets that are screwed to the gable and a post / pillar
- Maximum weight capacity is 18 kg per shelf
- K-Line Move is available for 3 door widths 400, 450 and 500mm
- Can be retrofitted as desired in existing corner cabinets with hinged door.
- Cabinet internal depth: CD ≥ 500mm
- Cabinet internal width: CW 400: 361-368 mm
  450: 411-418 mm and 500: 461-468 mm

| K-Line Move |        |          |          |          |  |
|-------------|--------|----------|----------|----------|--|
| Finish      | Swivel | 400 mm   | 450 mm   | 500 mm   |  |
| Anthracite  | Left   | KKM400LA | KKM450LA | KKM500LA |  |
|             | Right  | KKM400RA | KKM450RA | KKM500RA |  |