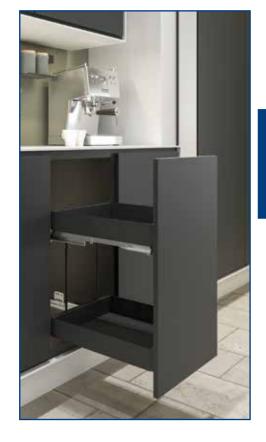

## K-Line 150 mm Pull-Out

- Front Click-fixx assembly with same 3D adjustment
- Anthracite finish with nonslip mats
- Full Extension with Soft Stopp
- 12 kg payload
- Cabinet internal depth: CD ≥ 489 mm
- Cabinet internal height: CH ≥ 525 mm
- Push to open mechanisms are suitable for this product - see page 2.28

| K-Line 150 mm Pull Out |            |  |  |
|------------------------|------------|--|--|
| Finish                 | Anthracite |  |  |
| Art. No.               | KKLB152A   |  |  |