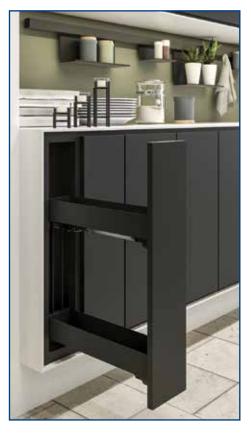

## K-Line 150 mm Pull-Out

- Front Click-fixx assembly with same 3D adjustment
- Anthracite finish with nonslip mats
- Full Extension with Soft Stopp
- 12 kg payload
- Cabinet internal depth: CD ≥ 489 mm
- Cabinet internal height: CH ≥ 525 mm
- Push to open mechanisms are suitable for this product - see page 2.28