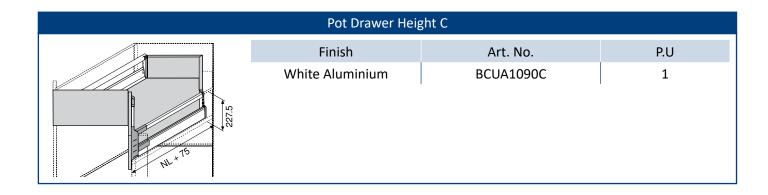

| Standard Height Drawer |                 |           |     |  |
|------------------------|-----------------|-----------|-----|--|
|                        | Finish          | Art. No.  | P.U |  |
| 101.5                  | White Aluminium | BCUA1090M | 1   |  |