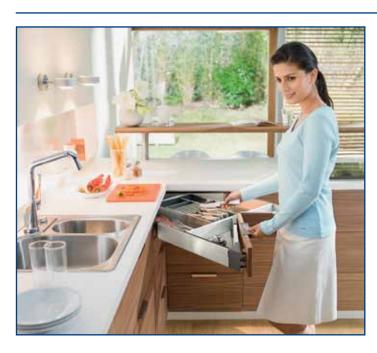

## **TANDEMBOX Antaro Space Corner**

The corner cabinet solution from Blum offers a unique solution for kitchens and received the Red Dot design award at Interzum exhibition in 2003.

The corner cabinet uses 650 mm length drawers in either standard or pot drawer height.

TANDEMBOX Space Corner with SYNCROMOTION is designed for use with 1090 x 1090 mm cabinet dimensions. This allows Space Corner to be used with standard 495mm width doors.

For full cabinet construction details, please contact our head office or your local sales representative.