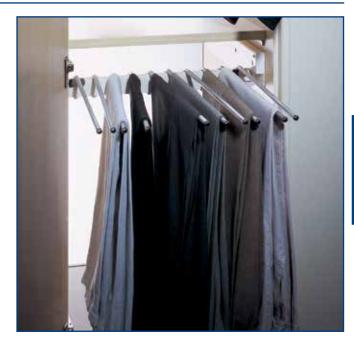

## Trouser Pull Out

- Installation on left or right
- Complete with 10 trouser rails
- Each rail fitted with anti-slip sleeve
- Rails can be moved left or right for better access

| Trouser Holders- Order Codes             |                    |          |  |
|------------------------------------------|--------------------|----------|--|
| Description                              | WxDxH              | Art. No. |  |
| Trouser Pull Out With 10 Anti-Slip Rails | 465 x 480 x 100 mm | K4990C   |  |