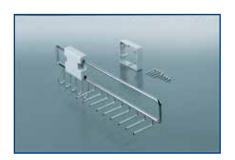

## Trouser Pull Out

- Installation on left or right
- Complete with 10 trouser rails
- Each rail fitted with anti-slip sleeve
- Rails can be moved left or right for better access

| Trouser Holders- Order Codes             |                    |          |  |
|------------------------------------------|--------------------|----------|--|
| Description                              | WxDxH              | Art. No. |  |
| Trouser Pull Out With 10 Anti-Slip Rails | 465 x 480 x 100 mm | K4990C   |  |