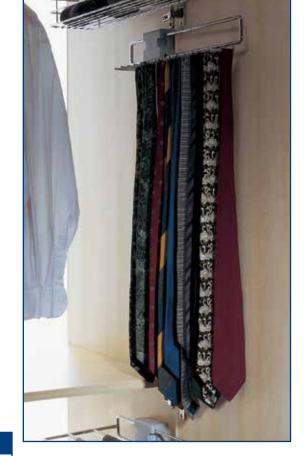

## **Ideal Pull Out**

- Quick,easy to install wardrobe pull outs
- Tie / Belt Holder
- Supplied individually packed
- Includes spacer to clear hinged door
- Complete with fixing material including screws for spacer

| Ideal Pull Out - Order Codes |                   |         |  |
|------------------------------|-------------------|---------|--|
| Description                  | WxDxH             | Art. No |  |
| IDEAL Tie and Belt Pull Out  | 75 x 455 x 118 mm | K4963C  |  |