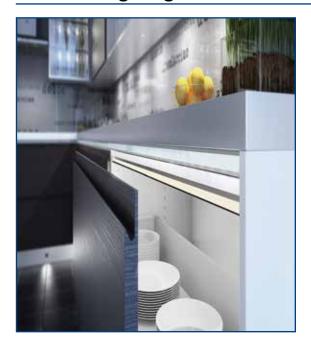

## **Drawer Lighting**

## **VERSO**

- High definition LED drawer light perfect for both kitchen and bedroom drawers
- Integrated IR sensor on front edge light will turn on and off when the drawer is open and closed
- Low wattage allows a full drawer stack to be powered from a single driver
- Brackets and cable tidy supplied to ensure no loose, unsightly wires