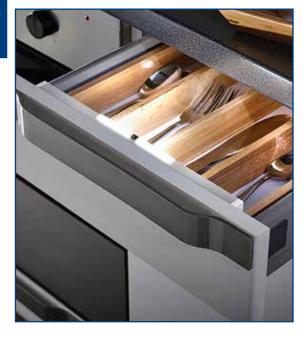

## **Drawer Lighting**

## **VERSO**

- High definition LED drawer light perfect for both kitchen and bedroom drawers
- Integrated IR sensor on front edge light will turn on and off when the drawer is open and closed
- Low wattage allows a full drawer stack to be powered from a single driver
- Brackets and cable tidy supplied to ensure no loose, unsightly wires