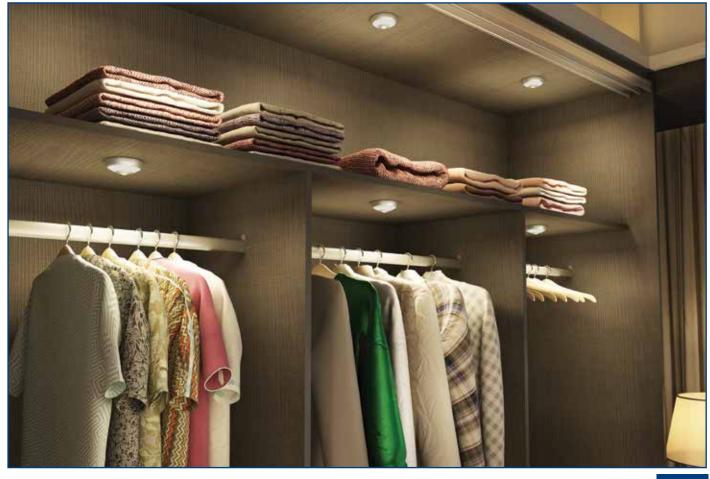

## **MAGNUM**

- Ideal for wardrobes and kitchen cabinets
- Easy retro fit design and no electrical installation required.
- Integrated PIR sensor with a 1.5m range of 120° activates the light
- Simple installation via a self adhesive magnetic plate the light then attaches to the magnetic plate and removes for charging
- Contains rechargeable lithium-ion battery
- Rapid battery charge time (<2 hours)
- On/off switch to save battery capacity
- If no movement is detected, the unit will switch off after 10 seconds
- 6 month battery power based on 2 minutes of usage per day
- Charger cable included
- Natural white (4500K)