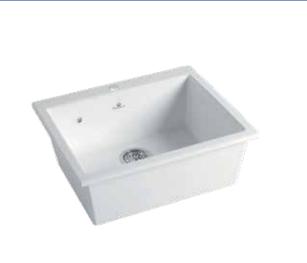

### **Ceramic Sinks**

| C. |
|----|
| J  |

| Belfast - Ceramic |                 |  |
|-------------------|-----------------|--|
| Art. No.          | C428X1060       |  |
| Main Bowl         | N/A             |  |
| Cabinet           | 600 mm          |  |
| Dimensions        | 595 x 455 x 251 |  |
| Bowls             | 556 x 410 x 200 |  |
| Plumbing Kit      | Included        |  |

| Belfast - Granite |                    |
|-------------------|--------------------|
| Art. No.          | C628X1060          |
| Main Bowl         | N/A                |
| Cabinet           | 600 mm             |
| Dimensions        | 595 x 455 x 250 mm |
| Bowls             | 509 x 369 x 225 mm |
| Plumbing Kit      | Included           |