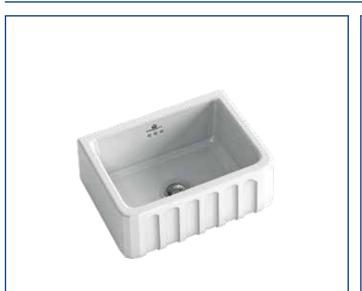

### **Ceramic Sinks**

| C. |
|----|
| J  |

| Belfast - Ceramic |                 |  |
|-------------------|-----------------|--|
| Art. No.          | C428X1060       |  |
| Main Bowl         | N/A             |  |
| Cabinet           | 600 mm          |  |
| Dimensions        | 595 x 455 x 251 |  |
| Bowls             | 556 x 410 x 200 |  |
| Plumbing Kit      | Included        |  |