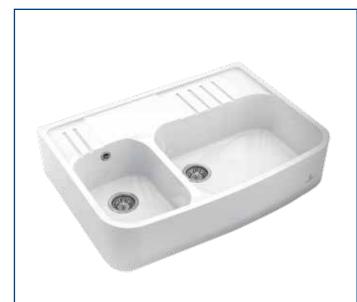

## **Ceramic Sinks**

| * |  |
|---|--|
| A |  |
|   |  |

| Henri I - Ceramic |                    |
|-------------------|--------------------|
| Art. No.          | C440X1060 💿        |
| Main Bowl         | N/A                |
| Cabinet           | 600 mm cabinet     |
| Dimensions        | 595 x 470 x 220 mm |
| Bowls             | 515 x 390 x 190 mm |
| Plumbing Kit      | Included           |

| Henri II - Ceramic |                    |
|--------------------|--------------------|
| Art. No.           | C440X1080 💿        |
| Main Bowl          | N/A                |
| Cabinet            | 800 mm cabinet     |
| Dimensions         | 795 x 470 x 220 mm |
| Bowls              | 715 x 390 x 190 mm |
| Plumbing Kit       | Included           |

| Henri III - Ceramic |                                      |
|---------------------|--------------------------------------|
| Art. No.            | C440X2099 💿                          |
| Main Bowl           | N/A                                  |
| Cabinet             | 1000 mm cabinet                      |
| Dimensions          | 997 x 470 x 220 mm                   |
| Bowls               | 562 x 390 x 190 / 316 x 390 x 190 mm |
| Plumbing Kit        | Included                             |