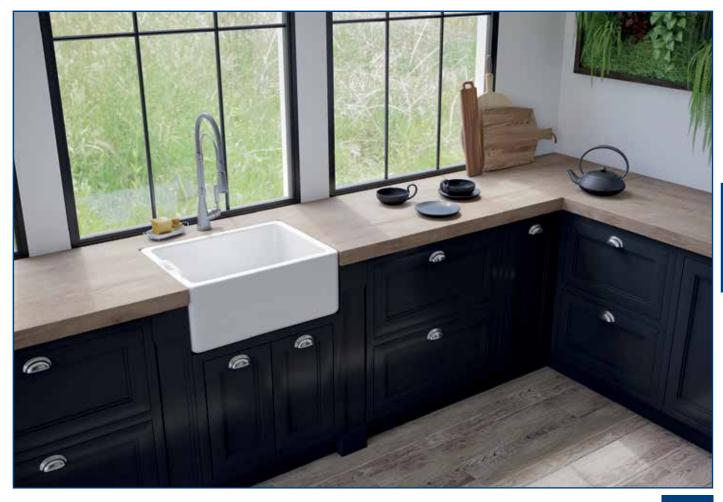

### **Ceramic Sinks**

| C. |
|----|
| J  |

| Belfast - Ceramic |                 |  |
|-------------------|-----------------|--|
| Art. No.          | C428X1060       |  |
| Main Bowl         | N/A             |  |
| Cabinet           | 600 mm          |  |
| Dimensions        | 595 x 455 x 251 |  |
| Bowls             | 556 x 410 x 200 |  |
| Plumbing Kit      | Included        |  |