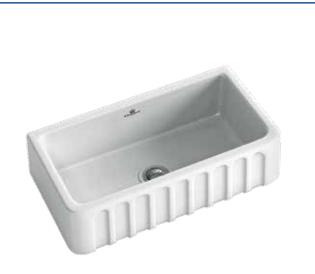

### **Ceramic Sinks**

Due to +/- 2% dimension variations, please wait to receive the sink before making the cabinet

| Louis I - Ceramic |                    |  |
|-------------------|--------------------|--|
| Art. No.          | C642X1060 🔹        |  |
| Main Bowl         | N/A                |  |
| Cabinet           | 600 mm cabinet     |  |
| Dimensions        | 595 x 480 x 220 mm |  |
| Bowls             | 515 x 400 x 190 mm |  |
| Plumbing Kit      | Included           |  |
|                   |                    |  |