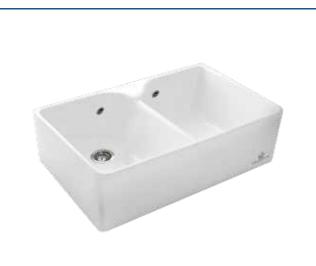

| Henri III - Ceramic |                                      |
|---------------------|--------------------------------------|
| Art. No.            | C440X2099 💿                          |
| Main Bowl           | N/A                                  |
| Cabinet             | 1000 mm cabinet                      |
| Dimensions          | 997 x 470 x 220 mm                   |
| Bowls               | 562 x 390 x 190 / 316 x 390 x 190 mm |
| Plumbing Kit        | Included                             |