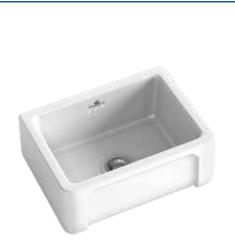

## **Ceramic Sinks**

| * |  |
|---|--|
| A |  |
|   |  |

| Henri I - Ceramic |                    |
|-------------------|--------------------|
| Art. No.          | C440X1060 💿        |
| Main Bowl         | N/A                |
| Cabinet           | 600 mm cabinet     |
| Dimensions        | 595 x 470 x 220 mm |
| Bowls             | 515 x 390 x 190 mm |
| Plumbing Kit      | Included           |