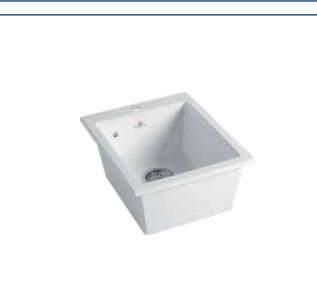

### **Ceramic Sinks**

| Clotaire I - Ceramic |                    |
|----------------------|--------------------|
| Art. No.             | C430X1060          |
| Main Bowl            | N/A                |
| Cabinet              | 600 mm cabinet     |
| Dimensions           | 595 x 500 x 200 mm |
| Bowls                | 555 x 430 x 170 mm |
| Plumbing Kit         | Included           |

| Clotaire II - Ceramic |                    |
|-----------------------|--------------------|
| Art. No.              | C430X2080          |
| Main Bowl             | N/A                |
| Cabinet               | 800 mm cabinet     |
| Dimensions            | 795 x 500 x 220 mm |
| Bowls                 | 345 x 465 x 200 mm |
| Plumbing Kit          | Included           |

| Clotaire V - Ceramic |                                      |
|----------------------|--------------------------------------|
| Art. No.             | C430X2090 💿                          |
| Main Bowl            | N/A                                  |
| Cabinet              | 900 mm cabinet                       |
| Dimensions           | 895 x 655 x 200 mm                   |
| Bowls                | 515 x 400 x 173 / 265 x 390 x 173 mm |
| Plumbing Kit         | Included                             |