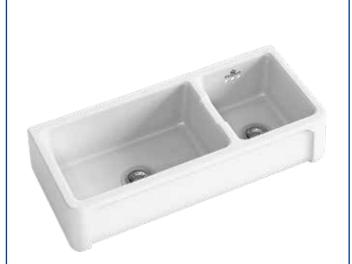

| Henri III - Ceramic |                                      |
|---------------------|--------------------------------------|
| Art. No.            | C440X2099 💿                          |
| Main Bowl           | N/A                                  |
| Cabinet             | 1000 mm cabinet                      |
| Dimensions          | 997 x 470 x 220 mm                   |
| Bowls               | 562 x 390 x 190 / 316 x 390 x 190 mm |
| Plumbing Kit        | Included                             |