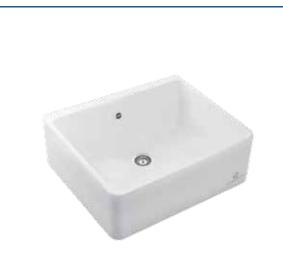

### **Ceramic Sinks**

Due to +/- 2% dimension variations, please wait to receive the sink before making the cabinet

| Constance I - Inset |                    |  |
|---------------------|--------------------|--|
| Art. No.            | C436X1050          |  |
| Main Bowl           | N/A                |  |
| Cabinet             | 500 mm cabinet     |  |
| Dimensions          | 410 x 505 x 220 mm |  |
| Bowls               | 339 x 399 x 197 mm |  |
| Plumbing Kit        | Included           |  |