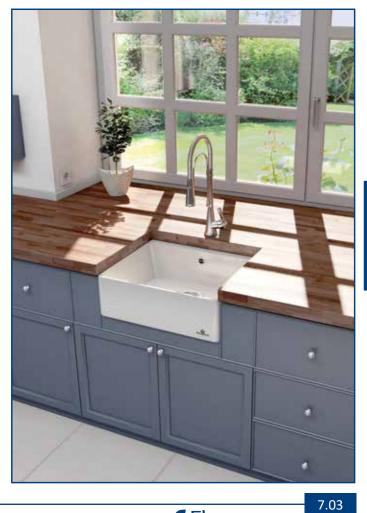

### **Ceramic Sinks**

Due to +/- 2% dimension variations, please wait to receive the sink before making the cabinet

| Constance I - Inset |                    |  |
|---------------------|--------------------|--|
| Art. No.            | C436X1050          |  |
| Main Bowl           | N/A                |  |
| Cabinet             | 500 mm cabinet     |  |
| Dimensions          | 410 x 505 x 220 mm |  |
| Bowls               | 339 x 399 x 197 mm |  |
| Plumbing Kit        | Included           |  |

| Constance II - Inset |                    |   |
|----------------------|--------------------|---|
| Art. No.             | C436X1060          | 6 |
| Main Bowl            | N/A                |   |
| Cabinet              | 600 mm cabinet     |   |
| Dimensions           | 600 x 510 x 220 mm |   |
| Bowls                | 529 x 404 x 197 mm |   |
| Plumbing Kit         | Included           |   |

| Constance I - Undermount |                    |
|--------------------------|--------------------|
| Art. No.                 | C836X1050 💿        |
| Main Bowl                | N/A                |
| Cabinet                  | 500 mm cabinet     |
| Dimensions               | 410 x 505 x 220 mm |
| Bowls                    | 339 x 399 x 197 mm |
| Plumbing Kit             | Included           |

Flanagan Fittings

| Constance II - Undermount |                    |   |
|---------------------------|--------------------|---|
| Art. No.                  | C836X1060          | 0 |
| Main Bowl                 | N/A                |   |
| Cabinet                   | 600 mm cabinet     |   |
| Dimensions                | 600 x 510 x 220 mm |   |
| Bowls                     | 529 x 404 x 197 mm |   |
| Plumbing Kit              | Included           |   |